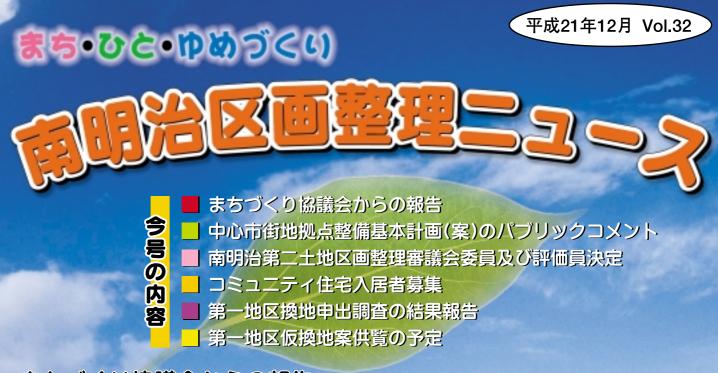

## まちづくり協議会からの報告

末広・花ノ木地区の両まちづくり協議会では仮換地後のまちなみづくりルールの検討をしています。

仮換地指定後は順次建物が再建されます。そのため、仮換地指定前に基本的な方針を定め ておく必要があります。協議会でのまちなみづくりルールの検討に参加しましょう。

12月2日にまちなみ先進事例として、岩倉市・ 豊田市を視察しました。統一感のあるまちなみ、 比較的自由な意匠のまちなみの両方を実際に見て、 将来の南明治に思いをめぐらせました。