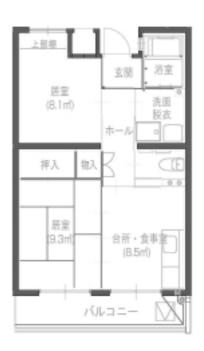

# 家賃その他

家

- 賃 入居者の前年度収入等に応じて毎年家賃計算します。(減免、徴収猶予制度あり)
  - 参 考(あくまで目安であり、実際の家賃とは異なります。) 2DK:月額20,900円~69,000円 3DK:月額27,600円~90,200円
- 敷 金 家賃の3か月分(退去時に精算し還付します。)
- 駐車場 1戸につき1区画
- 附帯施設 屋外物置(1戸につき2.1 ㎡)、自転車置場

間取り図