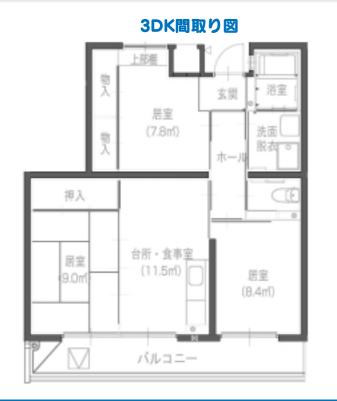

小学校

大山郵便局

- (1) 平成18年3月27日(住宅市街地総合整備事業計画の大臣同意日)以前か ら引き続き末広・花ノ木地区内に居住している方で、事業等の施行に伴い 住宅を失う方及びその方と同一の世帯の方。
- (2) 市税を滞納していない方。
- (3) 暴力団員でない方。
- ※今回の募集は、事業等の施行に伴い、土地を市に売却する方、借地権を解消 する方を対象とします。

※その他特例として入居できる方の条件については、申込案内書に記載します。





平成21年12月15日(火)から申込案内書を希望者に配布します。 配布場所:南明治都市整備事務所  ②募集受付 受付期間: 平成21年12月18日(金)から翌年1月15日(金)まで (土・日・祝日・12/29~1/3を除く)
受付時間:午前9時~午後5時
受付場所:南明治都市整備事務所
提出書類:入居申込書
※詳細は申込案内書に記載します。
③入居決定 入居資格の確認を行い、2月中旬に入居者を決定します。(応募者が多数の)

- 場合は、事業効果、住宅困窮度等総合的に考慮し、選考します。) ④入居手続 契約書(連帯保証人は2名必要です。)の締結及び敷金納付等の手続をして
- いただきます。 ⑤入 居 平成22年11月上旬予定(工事進捗具合により、多少前後することがありま

す。)

# 家賃その他

家

- 賃 入居者の前年度収入等に応じて毎年家賃計算します。(減免、徴収猶予制度あり)
  - 参 考(あくまで目安であり、実際の家賃とは異なります。) 2DK:月額20,900円~69,000円 3DK:月額27,600円~90,200円
- 敷 金 家賃の3か月分(退去時に精算し還付します。)
- 駐車場 1戸につき1区画
- 附帯施設 屋外物置(1戸につき2.1 ㎡)、自転車置場

間取り図







# 第一地区換地申出調査の結果

仮換地案作成に先立ち、下記の内容について、権利者の皆様から申し出を受

| けました。 |      |                |    |
|-------|------|----------------|----|
|       | 申出結果 | 集約換地要望書        |    |
|       |      | 小規模宅地の減歩緩和要望書・ |    |
|       |      | 申出区域への換地申出書    |    |
|       |      | 市役所前街区         | 0件 |
|       |      | センターゾーン街区      |    |
|       |      | パティオ街区         | 4件 |
|       |      | 換地不交付申出書       | 6件 |

※申出区域への換地申出のうち、市役所前街区とパティオ街区は、申出者数が 申出換地成立要件(5人以上)に満たなかったため、不成立となりました。

# 第一地区の仮換地案供覧 2月に予定

現在、仮換地案の作成作業が大詰めを迎えています。仮換地案供覧の時期に つきましては、平成22年2月を予定しており、1月には個々に日程等のご案内 をします。

この供覧は、仮換地指定を円滑に行うために、仮換地案を事前にご覧いただ くもので、<mark>皆様の仮換地の位置、地積等について個別にご説明します</mark>。ぜひ権 利者ご自身の参加をお願いします。