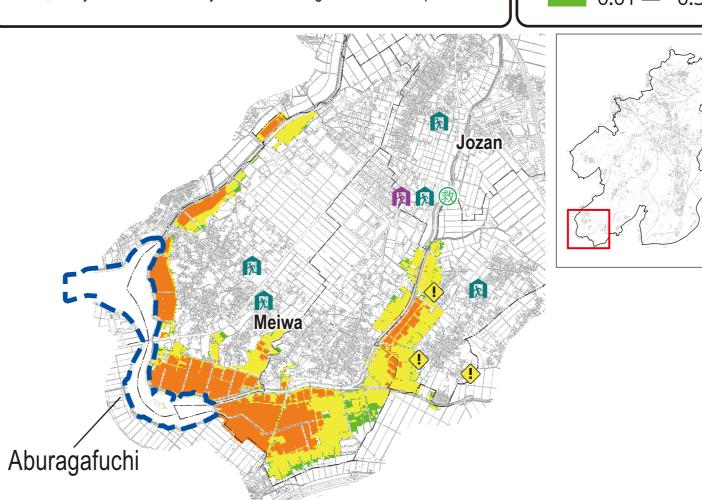

### Figure showing the water level in "Areas to be alerted for disasters caused by tsunami"

"Areas to be alerted for disasters caused by tsunami" are areas where the life or body of residents may be at risk when the maximum level of tsunami occurs. In Anjo City, the "areas to be alerted for disasters caused by the tsunami" has been designated on July 30, 2019.

Standard water level