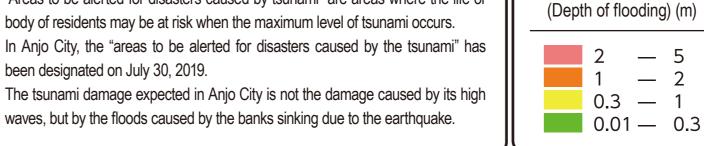

### Figure showing the water level in "Areas to be alerted for disasters caused by tsunami"

"Areas to be alerted for disasters caused by tsunami" are areas where the life or body of residents may be at risk when the maximum level of tsunami occurs. In Anjo City, the "areas to be alerted for disasters caused by the tsunami" has been designated on July 30, 2019.

Standard water level