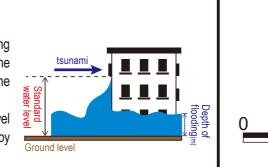

### Figure showing the water level in "Areas to be alerted for disasters caused by tsunami"

"Areas to be alerted for disasters caused by tsunami" are areas where the life or body of residents may be at risk when the maximum level of tsunami occurs. In Anjo City, the "areas to be alerted for disasters caused by the tsunami" has been designated on July 30, 2019.

Standard water level