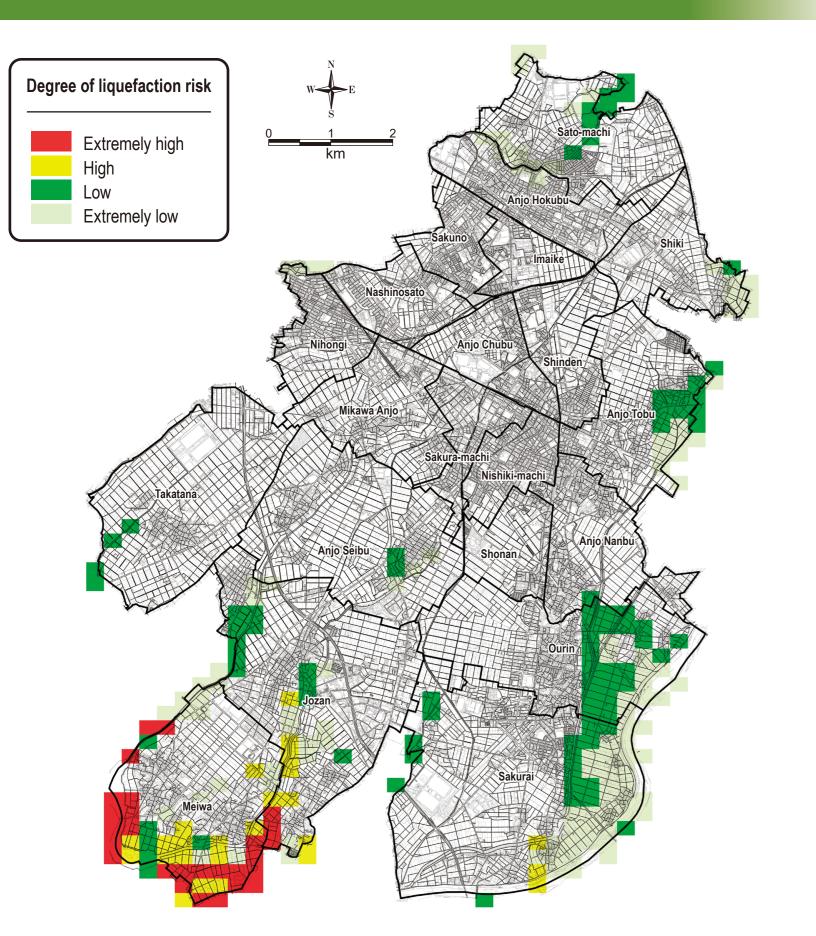

# Liquefaction Risk Map



### Figure showing the water level in "Areas to be alerted for disasters caused by tsunami"

"Areas to be alerted for disasters caused by tsunami" are areas where the life or body of residents may be at risk when the maximum level of tsunami occurs. In Anjo City, the "areas to be alerted for disasters caused by the tsunami" has been designated on July 30, 2019.









Standard water level

### Map Showing Ratio of Full Destruction and/ or Fire Destruction of Buildings

# **Seismic Intensity Map**

Sakurai Junior High Schoo

Sakurai

Mitsukawa Nursery School

Sakurai Elementary School

Jogairi Nursery Scho



Meisho Junior High School

Meiwa

This is a list of places to evacuate to if your home is destroyed by an earthquake or you loose access to water and sewer services.



### **Evacu