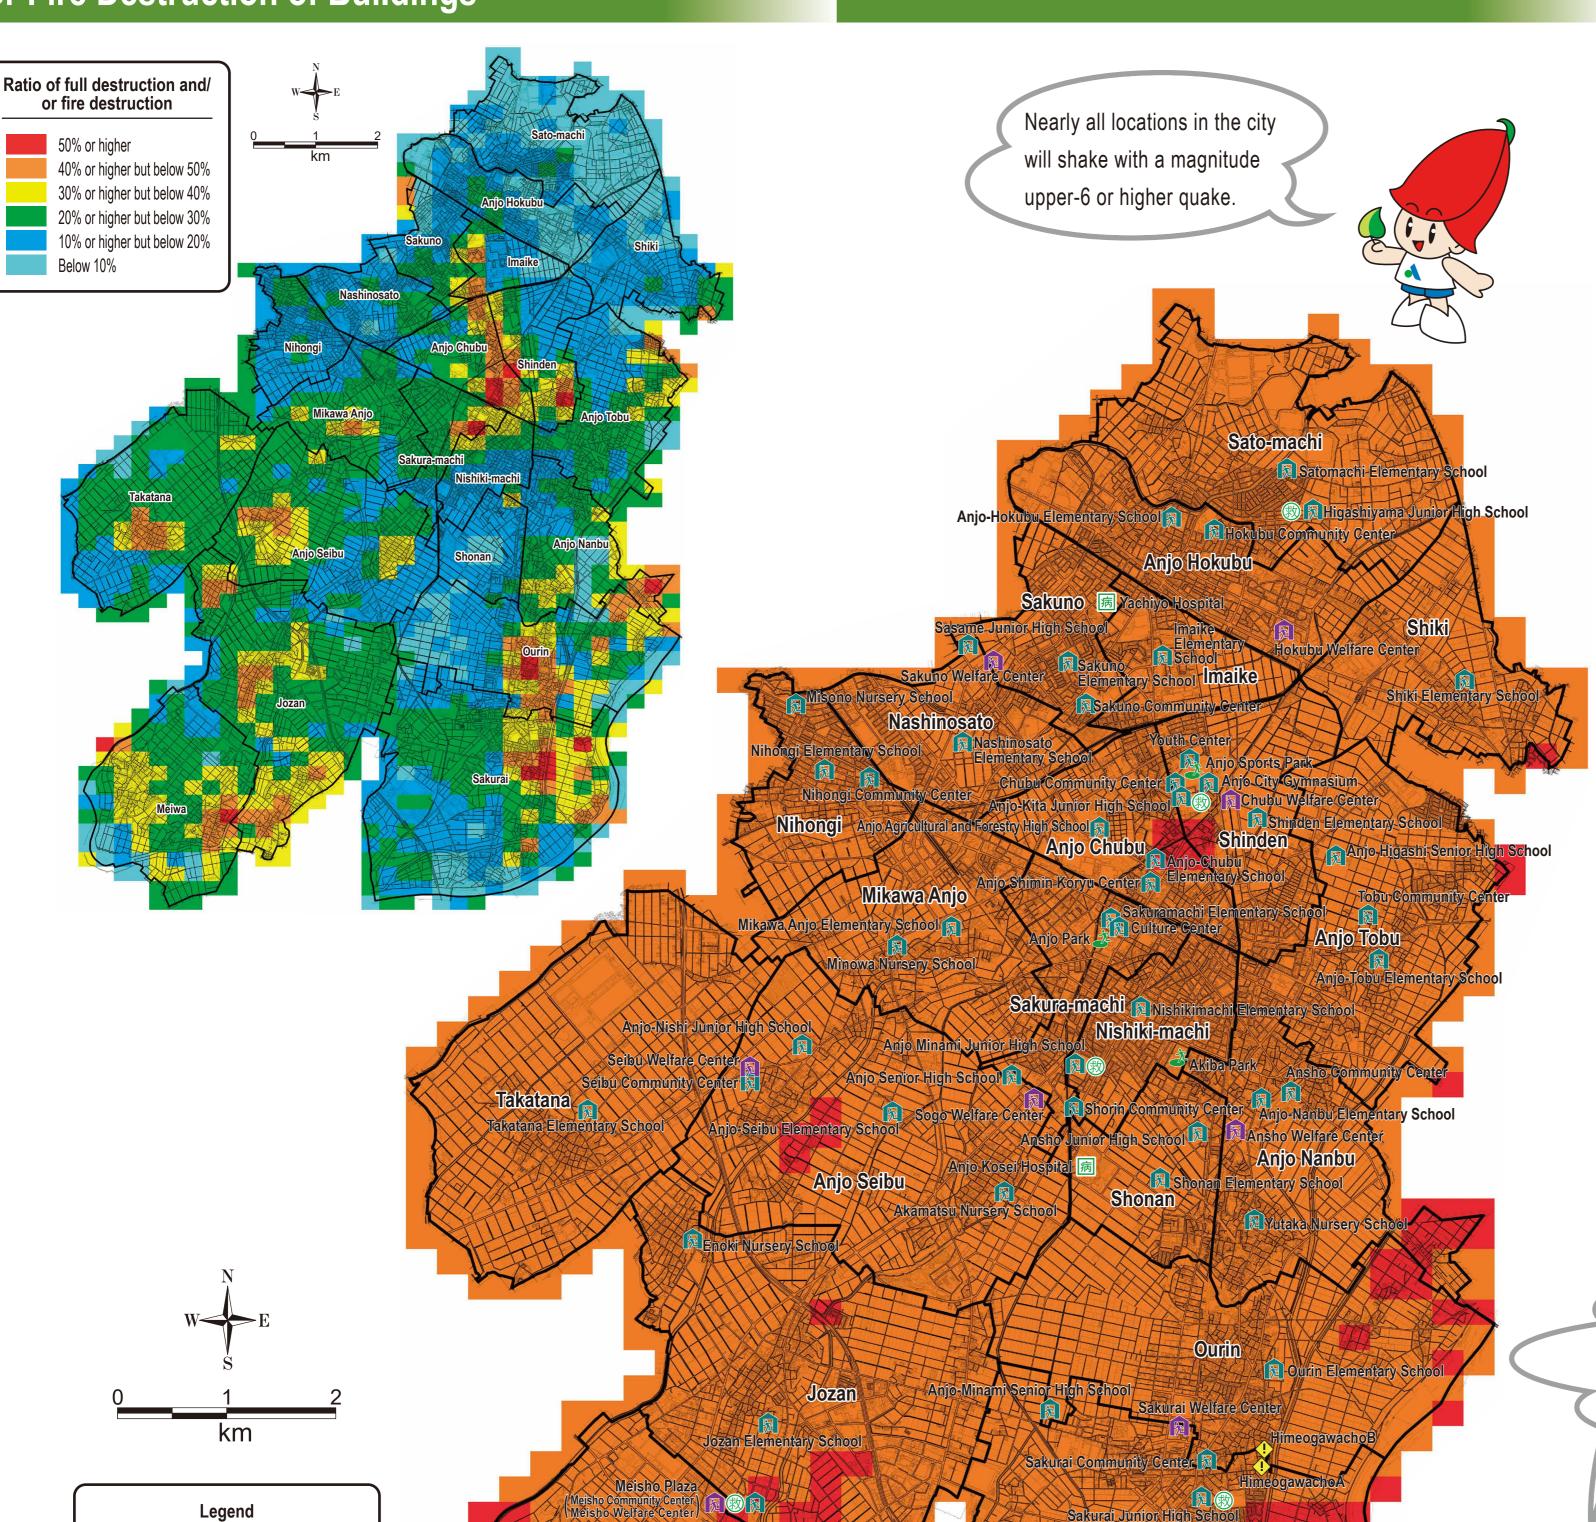

# Liquefaction Risk Map



### Figure showing the water level in "Areas to be alerted for disasters caused by tsunami"

"Areas to be alerted for disasters caused by tsunami" are areas where the life or body of residents may be at risk when the maximum level of tsunami occurs. In Anjo City, the "areas to be alerted for disasters caused by the tsunami" has been designated on July 30, 2019.









Standard water level

### Map Showing Ratio of Full Destruction and/ or Fire Destruction of Buildings

# **Seismic Intensity Map**

Sakurai Junior High Schoo

Sakurai

Mitsukawa Nursery School

Sakurai Elementary School

Jogairi Nursery Scho



Meisho Junior High School

Meiwa

This is a list of places to evacuate to if your home is destroyed by an earthquake or you loose access to water and sewer services.



### **Evacuation Facility I**

| District