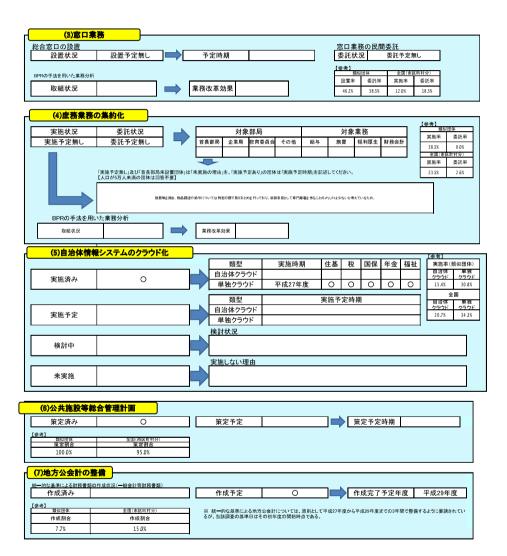

|                                                                                                           | 12.5%       | 50.6%            |
| 福祉・保健センター              | 8         | 7           | 87.5%  | 等入していない。注意は公司報との概念施設であり、指性センター部分のみに批定管理者<br>制度を考えてその計せなく、直突の方針であるため。                                      | 0          |                                                                                                           | 69.0%       | 53.4%            |
| 児童クラブ、学童館等             | 9         | 3           | 33.3%  | 集選入の3施設については、社会を青龍級としてのありたを含めた検討を行っていく予念<br>の立式部の検討をは近き間ます。有限していく必要があると考えているため。                           | 6          | 指定管理書制度を導入していない3施設は公民館内にあり、直書で運営している。児童センター分のみに指定管理者制度を導入する方針になく。直営としている。                                 | 36.3%       | 22.6%            |